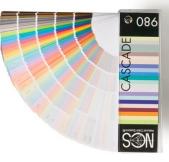

## NCS Cascade 980-305

A module-based fan deck featuring frequently used colours from the complete NCS 1950 Standard Colour Collection . Easy to scale up and down based on the need of colours and to cover all colour areas. It can be used as complete set to create a 980 colour fan deck, or in smaller collections featuring the most important and popular colours in NCS

## **COLOUR RANGE**

- 980 Colours
- 705 Colours
- 505 Colours
- 305 Colours

## **COLOUR ARRANGEMENT**

A symmetric distribution in the NCS Colour Space. Available in three arrangements:

- Hue colours flow from yellow to red, blue and green
- Nuance colours flow from pale white colours, to strong bright colours
- Inspiration colours organised by themes