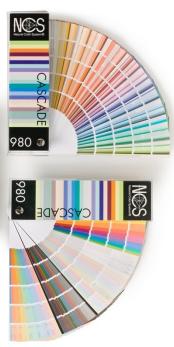

## NCS Cascade 980-305

A module-based fan deck featuring frequently used colours from the complete NCS 1950 Standard Colour Collection . Easy to scale up and down based on the need of colours and to cover all colour areas. It can be used as complete set to create a 980 colour fan deck, or in smaller collections featuring the most important and popular colours in NCS

## **COLOUR RANGE**

- 980 Colours
- 705 Colours
- 505 Colours
- 305 Colours

## **COLOUR ARRANGEMENT**

A symmetric distribution in the NCS Colour Space. Available in three arrangements:

- Hue colours flow from yellow to red, blue and green
- Nuance colours flow from pale white colours, to strong bright colours
- Inspiration colours organised by themes