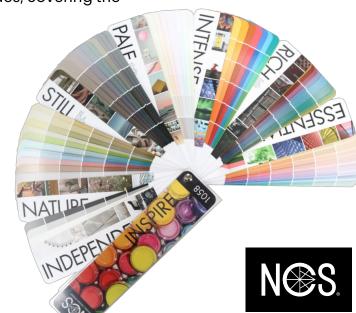

## NCS Inspire 1058

The unique fan deck specially designed for Decorative Paint & Coatings. NCS Inspire 1058 features the most popular colours for interior and exterior design based on NCS Colour's extensive experience from producing colour collections for the industry and collaborating with leading Designers and Architects.

## ARRANGEMENT

Theme-based arrangement to find the right colour more intuitive and engaging. NCS Inspire 1058 consists of 7 colour themes reflecting the most popular design concepts that quides the user to select colour based on vision and references.

- Independent: Pure neutral colours, to combined with any other colour in the collection
- Nature: Colours sampled from nature, the most widely used source of inspiration among creative professionals
- Still: Subtitle, deep colours for creating harmonious spaces
- Pale: Near white colours that provide an open atmosphere and light touch
- Intense: Strong colours to be used for accents and decoration.
- Rich: Deep colours, offering luxury and elegance

• Essentials: A selection of nuances and hues, covering the

complete colour space